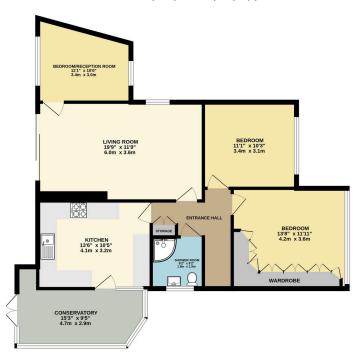

GROUND FLOOR 947 sq.ft. (88.0 sq.m.) approx.

White every altering has been made to ensure the accuracy of the floorplan contained here, measurements of doors, windows, come and any other here an approximate and no responsibility is blank to flar years, omission or mis adaments. The plan from flar startings propose only will display be used as such by any prospective parchaser. The sec as to their operating or efficiency can be given bested and no guarantee as to their operating or efficiency can be given.